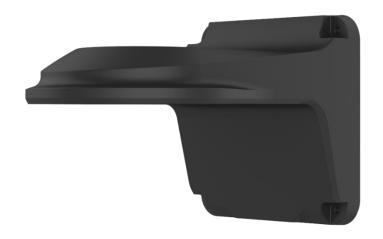

## **Fixed Dome Mount**

## B-WM03-D-IN-BLACK

## **Specifications**

| Bracket     | B-WM03-D-IN-BLACK                                                               |
|-------------|---------------------------------------------------------------------------------|
| Application | Wall installation for IPC-T1EX-B Series and IPC-T1PX-B Series fixed dome camera |
| Dimensions  | 126mmx127mmx183mm (4.96" x5" x7.20")                                            |
| Weight      | 0.52kg(1.15lb)                                                                  |
| Material    | Aluminum alloy                                                                  |